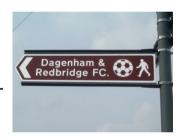

### 2. Walk down the road to Victoria Road

Victoria Road will appear on your lefthand side after approx. 500 meters. The ground's also signposted.

#### 3. Follow Victoria Road

Victoria Road will get you straight to the ground.